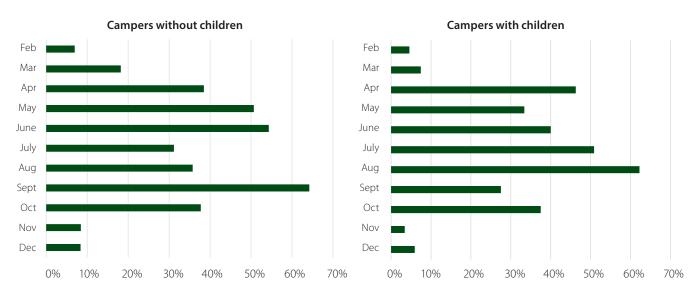

hildren plan to go camping for an average of 31 days in 2022. Campers who usually go camping in a different composition plan to go camping for 53 days.

#### These countries are popular

Popular destinations among German campers in 2022 are Germany, Italy and The Netherlands. Finally, we see that compared to 2021, more German campers are planning a trip abroad in 2022. That applies to campers who usually go on holiday with or without (grand-)children.



#### 5,530 respondents



53% have their own caravan



46% have their own motorhome

### Are you planning to go camping in 2022?





## How many days in total are you planning to spend on a camping holiday in 2022?



**31** days

Campers without children ——

Campers with children

## When do you plan to take a camping holiday in 2022?



## Where are you planning to take a camping holidayin 2022?



<sup>\*</sup> For information about European countries not listed here, please contact our Sales department via sales@acsi.eu.

Measurement: February 2 - February 17