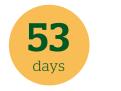

#### Average number of days in 2022

German campers who usually go camping with (grand-)children plan to go camping for an average of 31 days in 2022. Campers who usually go camping in a different composition plan to go camping for 53 days.

## How many days in total are you planning to spend on a camping holiday in 2022?

**31** days

Campers without children ——

Campers with children