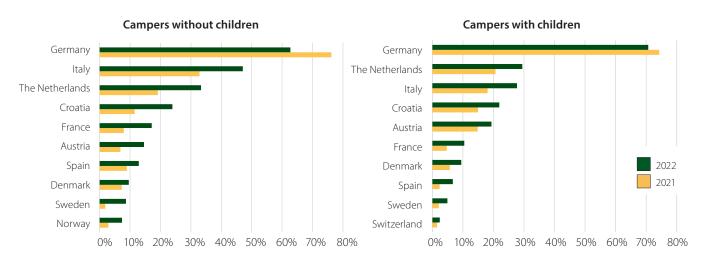

#### These countries are popular

Popular destinations among German campers in 2022 are Germany, Italy and The Netherlands. Finally, we see that compared to 2021, more German campers are planning a trip abroad in 2022. That applies to campers who usually go on holiday with or without (grand-)children.