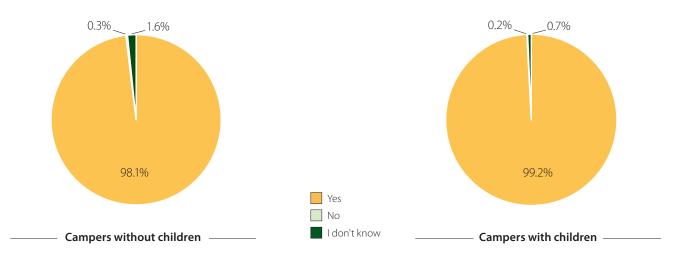

#### Camping holidays are going ahead

From the survey it appears that most of the German respondents indicated that they had camping plans for 2022. No less than 99% of the campers who usually go camping with (grand-)children are planning on going on the road this year. Among campers who usually go camping in a different composition (two adults or single person without children, groups of friends or group trips) 98% plan to go on a camping holiday.

### Are you planning to go camping in 2022?