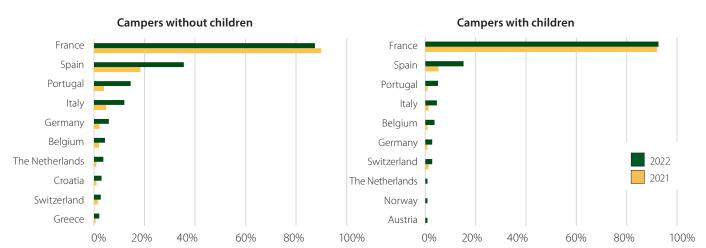

#### These countries are popular

Popular destinations among French campers in 2022 are France, Spain and Portugal. Finally, we see that compared to 2021, more French campers are planning a trip abroad in 2022. That applies to campers who usually go on holiday with or without (grand-)children.

## Where are you planning to take a camping holiday in 2022?

<sup>\*</sup> For information about European countries not listed here, please contact our Sales department via sales@acsi.eu.

Measurement: February 2 - February 17