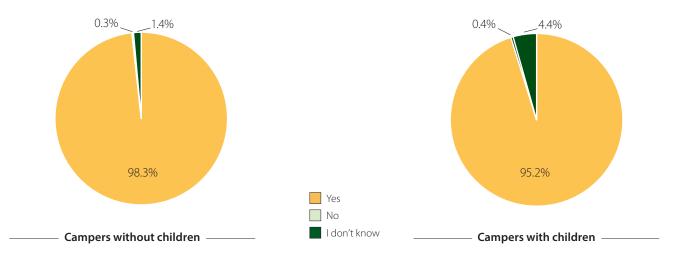

#### Camping holidays are going ahead

From the survey it appears that most of the French respondents indicated that they had camping plans for 2022. No less than 95% of the campers who usually go camping with (grand-)children are planning on going on the road this year. Among campers who usually go camping in a different composition (two adults or single person without children, groups of friends or group trips) 98% plan to go on a camping holiday.

### Are you planning to go camping in 2022?