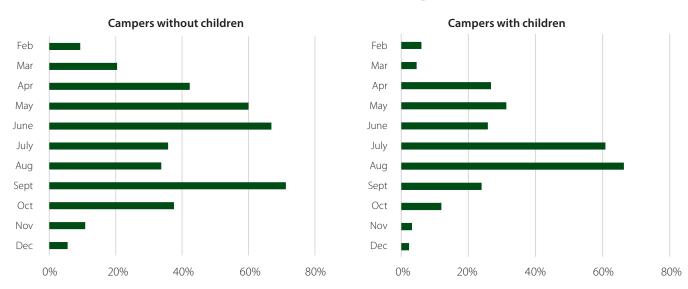

(grand-)children plan to go camping for an average of 30 days in 2022. Campers who usually go camping in a different composition plan to go camping for 61 days.

#### These countries are popular

Popular destinations among French campers in 2022 are France, Spain and Portugal. Finally, we see that compared to 2021, more French campers are planning a trip abroad in 2022. That applies to campers who usually go on holiday with or without (grand-)children.



#### 1,910 respondents



36% have their own caravan



52% have their own motorhome

### Are you planning to go camping in 2022?





# How many days in total are you planning to spend on a camping holiday in 2022?



30 days

Campers without children —————

Campers with children

## When do you plan to take a camping holiday in 2022?



## Where are you planning to take a camping holiday in 2022?



<sup>\*</sup> For information about European countries not listed here, please contact our Sales department via sales@acsi.eu.

Measurement: February 2 - February 17