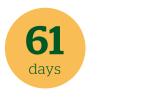

#### Average number of days in 2022

French campers who usually go camping with (grand-)children plan to go camping for an average of 30 days in 2022. Campers who usually go camping in a different composition plan to go camping for 61 days.

# How many days in total are you planning to spend on a camping holiday in 2022?

30 days

Campers without children —————

Campers with children