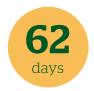

#### Average number of days in 2022

Campers who usually go camping with (grand-)children plan to go camping for an average of 36 days in 2022. Campers who usually go camping in a different composition (two adults or single person without children, groups of friends or group trips) plan to go camping for 62 days.

## How many days in total are you planning to spend on a camping holiday in 2022?

36 days

Campers without children —

Campers with children