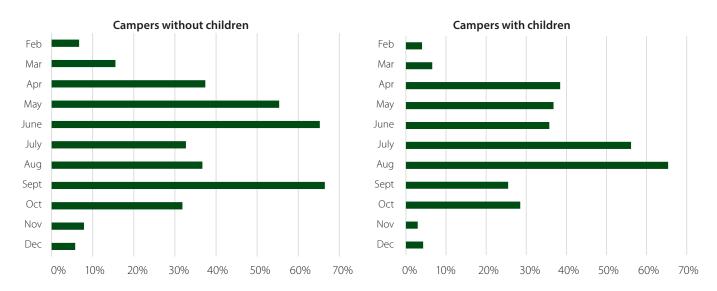

dults or single person without children, groups of friends or group trips) plan to go camping for 62 days.

#### Abroad more often again

Finally, we see that compared to 2021, more campers are planning a trip abroad in 2022. That applies to campers who usually go on holiday with or without (grand-)children. You can see all the results in the infographic. We hope this information is useful to you and we look forward to a successful camping season in 2022.



#### 14,945 respondents



55% have their own caravan



40% have their own motorhome

### Are you planning to go camping in 2022?





## How many days in total are you planning to spend on a camping holiday in 2022?



36 days

Campers without children —

Campers with children

## When do you plan to take a camping holiday in 2022?



## Where are you planning to take a camping holiday in 2022?



<sup>\*</sup> For information about European countries not listed here, please contact our Sales department via sales@acsi.eu.

Measurement: February 2 - February 17