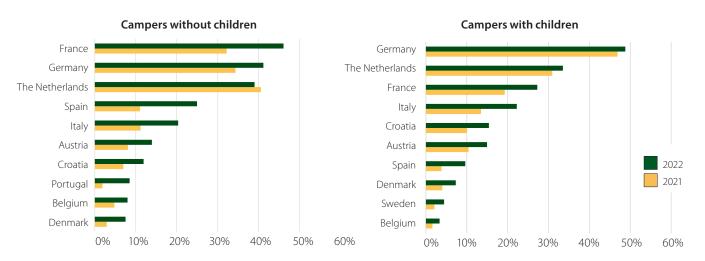

#### Abroad more often again

Finally, we see that compared to 2021, more campers are planning a trip abroad in 2022. That applies to campers who usually go on holiday with or without (grand-)children. You can see all the results in the infographic. We hope this information is useful to you and we look forward to a successful camping season in 2022.

## Where are you planning to take a camping holiday in 2022?

<sup>\*</sup> For information about European countries not listed here, please contact our Sales department via sales@acsi.eu.

Measurement: February 2 - February 17