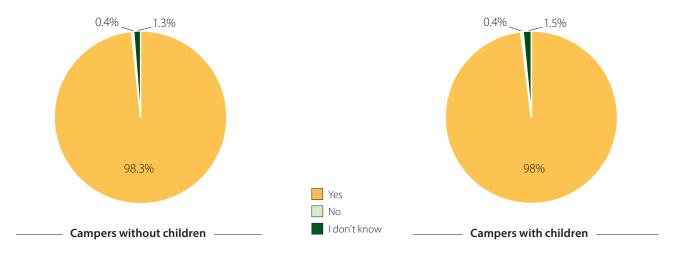

#### Camping holidays are going ahead

From the survey it appears that most of the respondents indicated that they had camping plans for 2022. No less than 98% of the campers are planning on going on the road this year. A small percentage of campers are still undecided and only 1% indicated that they will not be going camping in 2022.

### Are you planning to go camping in 2022?