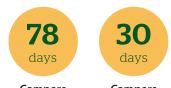

#### Average number of camping holidays in 2025

British and Irish campsite visitors who usually go camping with (grand)children plan to go on holiday an average of four times in 2025. They will go on camping holiday for a total of 30 days. Campsite visitors who usually go camping in a different composition plan to go camping about five times a year. They will do so spread over 78 days.