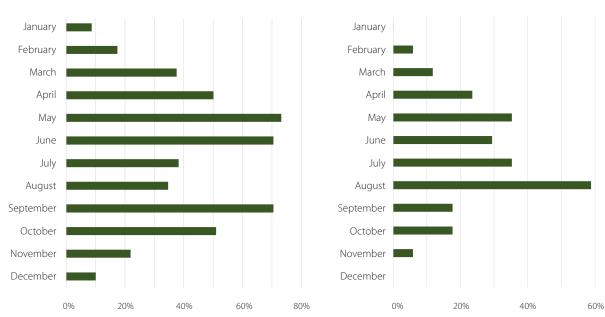

## When do you plan to take a camping holiday in 2025?

#### Campers without children

#### Campers with children

2025

2023

70%

60%

80%

Campers with children