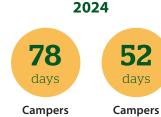

#### Average number of camping holidays in 2025

British and Irish campsite visitors who usually go camping with (grand)children plan to go on holiday an average of four times in 2025. They will go on camping holiday for a total of 30 days. Campsite visitors who usually go camping in a different composition plan to go camping about five times a year. They will do so spread over 78 days.

## How many days in total are you planning to spend on a camping holiday?

2023

without children

with children

2025

Campers without children

Campers with children