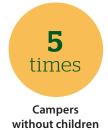

#### Average number of camping holidays in 2025

British and Irish campsite visitors who usually go camping with (grand)children plan to go on holiday an average of four times in 2025. They will go on camping holiday for a total of 30 days. Campsite visitors who usually go camping in a different composition plan to go camping about five times a year. They will do so spread over 78 days.

### How often are you planning to go camping in 2025?

#### Campers without children