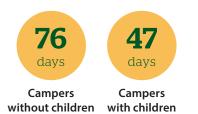

#### Average number of camping holidays in 2025

British and Irish campsite visitors who usually go camping with (grand)children plan to go on holiday an average of four times in 2025. They will go on camping holiday for a total of 30 days. Campsite visitors who usually go camping in a different composition plan to go camping about five times a year. They will do so spread over 78 days.

## How many days in total are you planning to spend on a camping holiday?

2023

without children

with children

2025

Campers without children

Campers with children